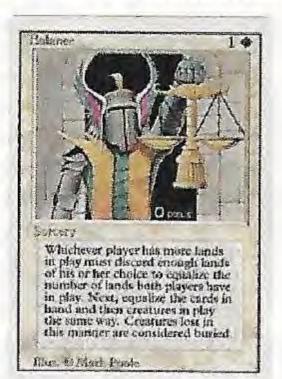

ive. Drawing a Mana Drain the turn after your opponent plays that Armageddon ain't gonna help too much.



# 5) Balance

Why It Made the Top 10: And you thought Necropotence decks were annoying! Anybody remember the days when everyone was playing with four Balances? We sure do, and believe us, it was not pleasant. Originally designed as the ultimate equalizer, Balance has been ill-used and abused in just

about every way imaginable. Got a Zuran Orb? Balance is an Armageddon. Not playing with any creatures? It's a Wrath of God. No cards? Hello, Mind Twist. And at only one white and one colorless mana, Balance is cheaper than all the spells it emulates! Balance may have been designed to even things out, but nowadays when one hits the table, it usually tips the scales in its caster's favor.



Why It's No. 5: When

you've got more cards, more creatures and more land than your opponent, casting Balance usually isn't a very smart thing to do. As powerful as Balance is, it's not one of those cards you'll always play as soon as you draw it.

# 7)) Regrowth

Why It Made the Top 10: What's better than having one Ancestral Recall in your deck? Why, having two, of course.



What's better than one Balance? You get the idea. Regrowth's special ability is pretty basic, but that doesn't mean it isn't powerful. As cheap to cast as a Disenchant, Regrowth also clambers into the top 10 because of its versatility. Other than the first or second turn, is there ever a time when you can't put a Regrowth to good use? If there's a card in your graveyard, it was prob-

ably good enough to cast once